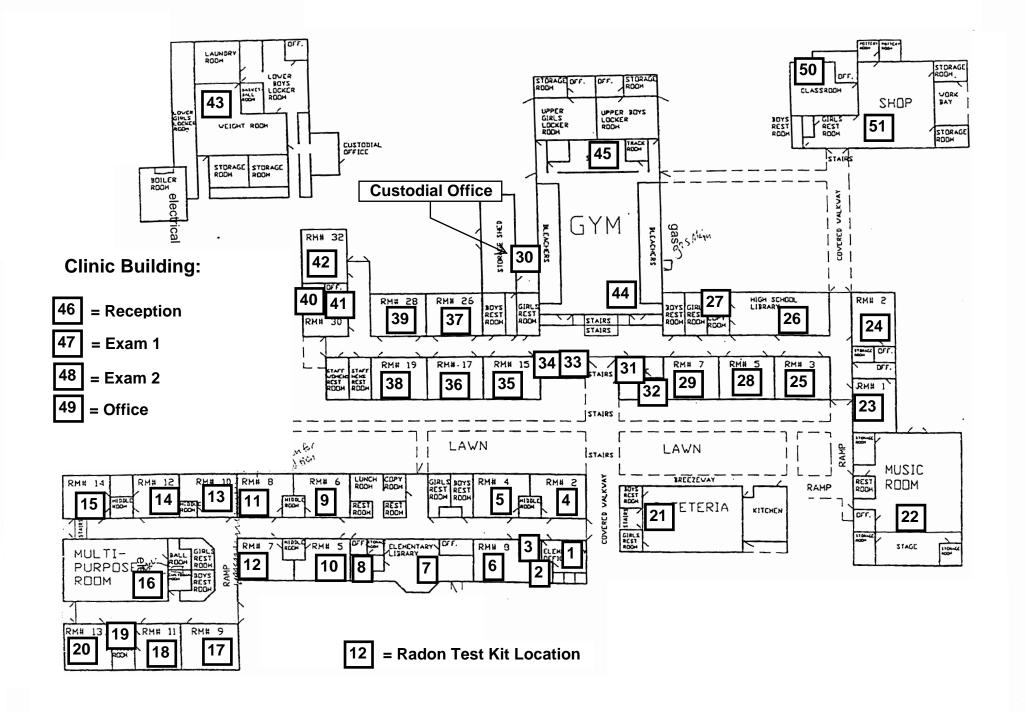

### INITIAL RADON AIR SAMPLING

David W. Fawcett of CCC trained KCSD employees, including school custodians in radon sampling procedures December 4, 2020. Rodney Ingram, Gilchrist School (GS) Custodian placed radon air test kits in the GS buildings at the beginning of the day, December 7, 2020. A total of 51 locations were sampled according to guidelines established in the Oregon Health Authority (OHA) "Testing for Elevated Radon in Oregon Schools, A Protocol and Plan", dated 2016. Mr. Ingram returned to GS December 10, 2020, at the beginning of the day, and collected all radon test kits placed for sampling. See Radon Air Sample Record Sheets (pages 4-6) for locations of all areas sampled. All samples collected were packaged by Mr. Fawcett, and sent overnight to Air Chek, Inc., in Mills River, North Carolina for analysis.

### RADON AIR SAMPLE RECORD SHEET

SCHOOL: Gilchrist School DATE: 12-07-20/12-10-20 ADDRESS: 201 Mountain View Drive SAMPLER: Rodney Ingram

Gilchrist, Oregon

|         |            |           |                        | START | STOP      |
|---------|------------|-----------|------------------------|-------|-----------|
| SERIAL# | BUILDING   | Duplicate | LOCATION               | TIME  | TIME      |
| 9418192 | Elementary |           | 1 – Elementary Office  | 0655  | 0615      |
| 9418193 | Elementary |           | 2 – Principal Office   | 0658  | 0616      |
| 9418194 | Elementary |           | 3 – Back Office        | 0659  | 0617      |
| 9418195 | Elementary |           | 4 – Room 2             | 0700  | Destroyed |
| 9418196 | Elementary |           | 5 – Room 4             | 0702  | 0620      |
| 9418197 | Elementary |           | 6 – Room 3             | 0705  | 0624      |
| 9418198 | Elementary |           | 7 – Room 5 Office      | 0708  | 0626      |
| 9418199 | Elementary |           | 8 – Room 5             | 0710  | 0627      |
| 9418200 | Elementary |           | 9 – Room 6             | 0712  | 0630      |
| 9418201 | Elementary |           | 10 – Room 5            | 0715  | 0631      |
| 9418202 | Elementary | Yes       | 10 – Room 5            | 0715  | 0631      |
| 9418203 | Elementary |           | 11 – Room 8            | 0721  | 0634      |
| 9418204 | Elementary |           | 12 – Room 7            | 0723  | 0635      |
| 9418205 | Elementary |           | 13 – Room 10           | 0726  | 0640      |
| 9418206 | Elementary |           | 14 – Room 12           | 0738  | 0643      |
| 9418207 | Elementary |           | 15 – Room 14           | 0740  | 0644      |
| 9418208 | Elementary |           | 16 – Multipurpose Room | 0733  | 0645      |
| 9418209 | Elementary |           | 17 – Room 9            | 0734  | 0650      |
| 9418210 | Elementary |           | 18 – Room 11           | 0736  | 0651      |
| 9418211 | Elementary |           | 19 – Room 11 Office    | 0738  | 0652      |
| 9418212 | Elementary |           | 20 – Room 13           | 0740  | 0654      |
| 9418213 | Elementary | Yes       | 20 – Room 13           | 0741  | 0655      |

### RADON AIR SAMPLE RECORD SHEET

SCHOOL: Gilchrist School DATE: 12-07-20/12-10-20 ADDRESS: 201 Mountain View Drive SAMPLER: Rodney Ingram

Gilchrist, Oregon

|           |                                                                                                                                                                                                                                              |                                                                                                                                                                                                                                                                                                                    | START                                                                                                                                                                                                                                                                                                                                                                                                                                                                                                                                                                                                                                                                                                                                                                                             | STOP                                                                                                                                                                                                                                                                                                                                                                                                                                                                                                                                                                                                                                                                                                                                                                                                                                                                                                                                                                                                                                                                   |
|-----------|----------------------------------------------------------------------------------------------------------------------------------------------------------------------------------------------------------------------------------------------|--------------------------------------------------------------------------------------------------------------------------------------------------------------------------------------------------------------------------------------------------------------------------------------------------------------------|---------------------------------------------------------------------------------------------------------------------------------------------------------------------------------------------------------------------------------------------------------------------------------------------------------------------------------------------------------------------------------------------------------------------------------------------------------------------------------------------------------------------------------------------------------------------------------------------------------------------------------------------------------------------------------------------------------------------------------------------------------------------------------------------------|------------------------------------------------------------------------------------------------------------------------------------------------------------------------------------------------------------------------------------------------------------------------------------------------------------------------------------------------------------------------------------------------------------------------------------------------------------------------------------------------------------------------------------------------------------------------------------------------------------------------------------------------------------------------------------------------------------------------------------------------------------------------------------------------------------------------------------------------------------------------------------------------------------------------------------------------------------------------------------------------------------------------------------------------------------------------|
| BUILDING  | Duplicate                                                                                                                                                                                                                                    | LOCATION                                                                                                                                                                                                                                                                                                           | TIME                                                                                                                                                                                                                                                                                                                                                                                                                                                                                                                                                                                                                                                                                                                                                                                              | TIME                                                                                                                                                                                                                                                                                                                                                                                                                                                                                                                                                                                                                                                                                                                                                                                                                                                                                                                                                                                                                                                                   |
| Cafeteria |                                                                                                                                                                                                                                              | 21 – Cafeteria                                                                                                                                                                                                                                                                                                     | 0749                                                                                                                                                                                                                                                                                                                                                                                                                                                                                                                                                                                                                                                                                                                                                                                              | 0700                                                                                                                                                                                                                                                                                                                                                                                                                                                                                                                                                                                                                                                                                                                                                                                                                                                                                                                                                                                                                                                                   |
| Music     |                                                                                                                                                                                                                                              | 22 – Music Room                                                                                                                                                                                                                                                                                                    | 0751                                                                                                                                                                                                                                                                                                                                                                                                                                                                                                                                                                                                                                                                                                                                                                                              | 0702                                                                                                                                                                                                                                                                                                                                                                                                                                                                                                                                                                                                                                                                                                                                                                                                                                                                                                                                                                                                                                                                   |
| Music     |                                                                                                                                                                                                                                              | 23 – Room 1                                                                                                                                                                                                                                                                                                        | 0754                                                                                                                                                                                                                                                                                                                                                                                                                                                                                                                                                                                                                                                                                                                                                                                              | 0704                                                                                                                                                                                                                                                                                                                                                                                                                                                                                                                                                                                                                                                                                                                                                                                                                                                                                                                                                                                                                                                                   |
| Music     |                                                                                                                                                                                                                                              | 24 – Room 2                                                                                                                                                                                                                                                                                                        | 0756                                                                                                                                                                                                                                                                                                                                                                                                                                                                                                                                                                                                                                                                                                                                                                                              | 0705                                                                                                                                                                                                                                                                                                                                                                                                                                                                                                                                                                                                                                                                                                                                                                                                                                                                                                                                                                                                                                                                   |
| Original  |                                                                                                                                                                                                                                              | 25 – Room 3                                                                                                                                                                                                                                                                                                        | 0802                                                                                                                                                                                                                                                                                                                                                                                                                                                                                                                                                                                                                                                                                                                                                                                              | 0710                                                                                                                                                                                                                                                                                                                                                                                                                                                                                                                                                                                                                                                                                                                                                                                                                                                                                                                                                                                                                                                                   |
| Original  |                                                                                                                                                                                                                                              | 26 – Library                                                                                                                                                                                                                                                                                                       | 0805                                                                                                                                                                                                                                                                                                                                                                                                                                                                                                                                                                                                                                                                                                                                                                                              | 0711                                                                                                                                                                                                                                                                                                                                                                                                                                                                                                                                                                                                                                                                                                                                                                                                                                                                                                                                                                                                                                                                   |
| Original  |                                                                                                                                                                                                                                              | 27 – Copy Room                                                                                                                                                                                                                                                                                                     | 0807                                                                                                                                                                                                                                                                                                                                                                                                                                                                                                                                                                                                                                                                                                                                                                                              | 0712                                                                                                                                                                                                                                                                                                                                                                                                                                                                                                                                                                                                                                                                                                                                                                                                                                                                                                                                                                                                                                                                   |
| Original  |                                                                                                                                                                                                                                              | 28 – Room 5                                                                                                                                                                                                                                                                                                        | 0809                                                                                                                                                                                                                                                                                                                                                                                                                                                                                                                                                                                                                                                                                                                                                                                              | 0713                                                                                                                                                                                                                                                                                                                                                                                                                                                                                                                                                                                                                                                                                                                                                                                                                                                                                                                                                                                                                                                                   |
| Original  |                                                                                                                                                                                                                                              | 29 – Room 7                                                                                                                                                                                                                                                                                                        | 0810                                                                                                                                                                                                                                                                                                                                                                                                                                                                                                                                                                                                                                                                                                                                                                                              | 0716                                                                                                                                                                                                                                                                                                                                                                                                                                                                                                                                                                                                                                                                                                                                                                                                                                                                                                                                                                                                                                                                   |
| Original  |                                                                                                                                                                                                                                              | 30 – Custodial Office                                                                                                                                                                                                                                                                                              | 0812                                                                                                                                                                                                                                                                                                                                                                                                                                                                                                                                                                                                                                                                                                                                                                                              | 0719                                                                                                                                                                                                                                                                                                                                                                                                                                                                                                                                                                                                                                                                                                                                                                                                                                                                                                                                                                                                                                                                   |
| Original  | Yes                                                                                                                                                                                                                                          | 30 – Custodial Office                                                                                                                                                                                                                                                                                              | 0813                                                                                                                                                                                                                                                                                                                                                                                                                                                                                                                                                                                                                                                                                                                                                                                              | 0719                                                                                                                                                                                                                                                                                                                                                                                                                                                                                                                                                                                                                                                                                                                                                                                                                                                                                                                                                                                                                                                                   |
| Original  |                                                                                                                                                                                                                                              | 31 – Office Reception                                                                                                                                                                                                                                                                                              | 0814                                                                                                                                                                                                                                                                                                                                                                                                                                                                                                                                                                                                                                                                                                                                                                                              | 0720                                                                                                                                                                                                                                                                                                                                                                                                                                                                                                                                                                                                                                                                                                                                                                                                                                                                                                                                                                                                                                                                   |
| Original  |                                                                                                                                                                                                                                              | 32 – Principal Office                                                                                                                                                                                                                                                                                              | 0816                                                                                                                                                                                                                                                                                                                                                                                                                                                                                                                                                                                                                                                                                                                                                                                              | 0721                                                                                                                                                                                                                                                                                                                                                                                                                                                                                                                                                                                                                                                                                                                                                                                                                                                                                                                                                                                                                                                                   |
| Original  |                                                                                                                                                                                                                                              | 33 – Office                                                                                                                                                                                                                                                                                                        | 0818                                                                                                                                                                                                                                                                                                                                                                                                                                                                                                                                                                                                                                                                                                                                                                                              | 0725                                                                                                                                                                                                                                                                                                                                                                                                                                                                                                                                                                                                                                                                                                                                                                                                                                                                                                                                                                                                                                                                   |
| Original  |                                                                                                                                                                                                                                              | 34 – Office                                                                                                                                                                                                                                                                                                        | 0820                                                                                                                                                                                                                                                                                                                                                                                                                                                                                                                                                                                                                                                                                                                                                                                              | 0730                                                                                                                                                                                                                                                                                                                                                                                                                                                                                                                                                                                                                                                                                                                                                                                                                                                                                                                                                                                                                                                                   |
| Original  |                                                                                                                                                                                                                                              | 35 – Room 15                                                                                                                                                                                                                                                                                                       | 0823                                                                                                                                                                                                                                                                                                                                                                                                                                                                                                                                                                                                                                                                                                                                                                                              | 0731                                                                                                                                                                                                                                                                                                                                                                                                                                                                                                                                                                                                                                                                                                                                                                                                                                                                                                                                                                                                                                                                   |
| Original  |                                                                                                                                                                                                                                              | 36 – Room 17                                                                                                                                                                                                                                                                                                       | 0826                                                                                                                                                                                                                                                                                                                                                                                                                                                                                                                                                                                                                                                                                                                                                                                              | 0732                                                                                                                                                                                                                                                                                                                                                                                                                                                                                                                                                                                                                                                                                                                                                                                                                                                                                                                                                                                                                                                                   |
| Original  |                                                                                                                                                                                                                                              | 37 – Room 26                                                                                                                                                                                                                                                                                                       | 0827                                                                                                                                                                                                                                                                                                                                                                                                                                                                                                                                                                                                                                                                                                                                                                                              | 0733                                                                                                                                                                                                                                                                                                                                                                                                                                                                                                                                                                                                                                                                                                                                                                                                                                                                                                                                                                                                                                                                   |
| Original  |                                                                                                                                                                                                                                              | 38 – Room 19                                                                                                                                                                                                                                                                                                       | 0830                                                                                                                                                                                                                                                                                                                                                                                                                                                                                                                                                                                                                                                                                                                                                                                              | 0734                                                                                                                                                                                                                                                                                                                                                                                                                                                                                                                                                                                                                                                                                                                                                                                                                                                                                                                                                                                                                                                                   |
|           |                                                                                                                                                                                                                                              | 39 – Room 28                                                                                                                                                                                                                                                                                                       | 0831                                                                                                                                                                                                                                                                                                                                                                                                                                                                                                                                                                                                                                                                                                                                                                                              | 0736                                                                                                                                                                                                                                                                                                                                                                                                                                                                                                                                                                                                                                                                                                                                                                                                                                                                                                                                                                                                                                                                   |
|           |                                                                                                                                                                                                                                              | 40 – Room 30                                                                                                                                                                                                                                                                                                       | 0835                                                                                                                                                                                                                                                                                                                                                                                                                                                                                                                                                                                                                                                                                                                                                                                              | 0740                                                                                                                                                                                                                                                                                                                                                                                                                                                                                                                                                                                                                                                                                                                                                                                                                                                                                                                                                                                                                                                                   |
| Original  | Yes                                                                                                                                                                                                                                          | 40 – Room 30                                                                                                                                                                                                                                                                                                       | 0836                                                                                                                                                                                                                                                                                                                                                                                                                                                                                                                                                                                                                                                                                                                                                                                              | 0740                                                                                                                                                                                                                                                                                                                                                                                                                                                                                                                                                                                                                                                                                                                                                                                                                                                                                                                                                                                                                                                                   |
|           | Music Music Original | Cafeteria Music Music Music Original | Cafeteria         21 – Cafeteria           Music         22 – Music Room           Music         23 – Room 1           Music         24 – Room 2           Original         25 – Room 3           Original         26 – Library           Original         27 – Copy Room           Original         28 – Room 5           Original         30 – Custodial Office           Original         31 – Office Reception           Original         32 – Principal Office           Original         33 – Office           Original         34 – Office           Original         35 – Room 15           Original         36 – Room 17           Original         37 – Room 26           Original         38 – Room 19           Original         39 – Room 28           Original         40 – Room 30 | BUILDING         Duplicate         LOCATION         TIME           Cafeteria         21 - Cafeteria         0749           Music         22 - Music Room         0751           Music         23 - Room 1         0754           Music         24 - Room 2         0756           Original         25 - Room 3         0802           Original         26 - Library         0805           Original         27 - Copy Room         0807           Original         28 - Room 5         0809           Original         29 - Room 7         0810           Original         30 - Custodial Office         0812           Original         31 - Office Reception         0814           Original         32 - Principal Office         0816           Original         33 - Office         0818           Original         35 - Room 15         0823           Original         36 - Room 17         0826           Original         37 - Room 26         0827           Original         39 - Room 28         0831           Original         40 - Room 30         0835 |

### RADON AIR SAMPLE RECORD SHEET

SCHOOL: Gilchrist School DATE: 12-07-20/12-10-20 ADDRESS: 201 Mountain View Drive SAMPLER: Rodney Ingram

Gilchrist, Oregon

|         |          |           |                     | START | STOP |
|---------|----------|-----------|---------------------|-------|------|
| SERIAL# | BUILDING | Duplicate | LOCATION            | TIME  | TIME |
| 9418239 | Original |           | 41 – Room 30 Office | 0838  | 0742 |
| 9418240 | Original |           | 42 – Room 32        | 0840  | 0744 |
| 9418241 | Original |           | 43 – Weight Room    | 0844  | 0745 |
| 9418242 | Original |           | 44 – Gym            | 0846  | 0750 |
| 9418243 | Original |           | 45 – Gym Stage      | 0847  | 0751 |
| 9418244 | Clinic   |           | 46 – Reception      | 1030  | 0800 |
| 9418245 | Clinic   |           | 47 – Exam 1         | 1032  | 0802 |
| 9418246 | Clinic   |           | 48 – Exam 2         | 1033  | 0803 |
| 9418247 | Clinic   |           | 49 – Office         | 1035  | 0804 |
| 9418248 | Shop     |           | 50 – Classroom      | 1045  | 0806 |
| 9418249 | Shop     | Yes       | 50 – Classroom      | 1046  | 0806 |
| 9418251 | Shop     |           | 51 – Shop           | 1048  | 0807 |